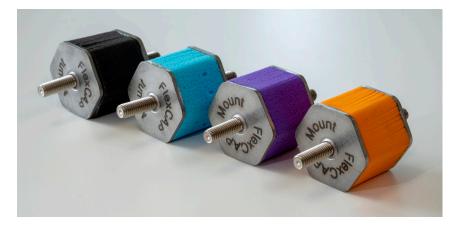

#### **SMART DESIGN**

These easy-to-fit mounts are developed for small equipment on board yachts. They are available in four types of resilient polyurethane elastomer. Each colour indicates the maximum allowable supported weight. The hexagonal shaped stainless steel base allows easy installation in a blind tapped fixation using a M20 wrench.

### **MOUNT SELECTION**

The table below shows the workable load range of the FlexCAP mounts. To select the correct mount one has to check the total weight to be supported and the amount of mounting points. The next step is to calculate the weight per mount and to determine the disturbing frequency. On our website you will find more information concerning mount selection and installation.