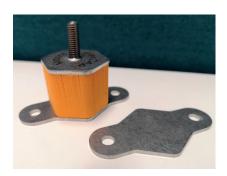

## **OTHER INSTALLATION OPTIONS**

In addition to the FlexCAP mount with a dual side M6 thread, we also developed a flat base option with a single M6 thread for other installation different options.